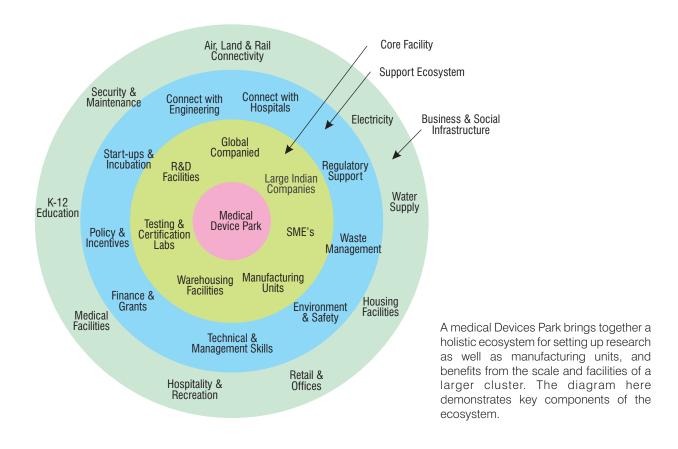

export market.

The Government's overall ecosystem coupled with the Government's commitment makes us the most attractive destination for the medical devices companies across the world.

#### **HIGHLIGHTS:-**

- Best-in-class infrastructure over an area of 250 acres
- Proximity to Rajiv Gandhi International Airport
- Comprehensive facilities to support innovation, research & development, and industrial scale manufacturing
- Dedicated support ecosystem in terms of warehousing and logistics, electricity & water, waste management, etc.
- Government support to facilitate approvals and tailored business-friendly policies
- Education, training, research and incubation facilities to encourage entrepreneurship and innovation
- Dedicated social infrastructure for the people working in the cluster





#### NIMZ IN TELANGANA

The Government of India has given its final approval to set up a National Investment and Manufacturing Zone (NIMZ) in Zaheerabad, Sanga Reddy district, Telangana. NIMZs are mega industrial zones or integrated townships with world class supporting infrastructure.

#### **HIGHLIGHTS:-**

- The NIMZ, Zaheerabad is strategically located on the Hyderabad- Mumbai Road (National Highway 65) at a distance of 100 km from Hyderabad covering the Nyalkal and Jharsangam mandals of Sanga Reddy district in Telangana.
- NIMZ is expected to attract an investment of around Rs. 60,000 crores, and With a potential to generate employment of about 2.61 lakh people
- An extent of 12,635 acres of land has been identified and about 3000 acres is already in the possession of Telangana St