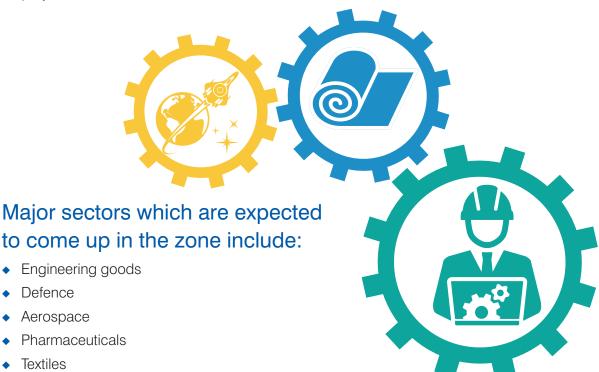

e NIMZ, Zaheerabad is strategically located on the Hyderabad- Mumbai Road (National Highway 65) at a distance of 100 km from Hyderabad covering the Nyalkal and Jharsangam mandals of Sanga Reddy district in Telangana.
- NIMZ is expected to attract an investment of around Rs. 60,000 crores, and With a potential to generate employment of about 2.61 lakh people
- An extent of 12,635 acres of land has been identified and about 3000 acres is already in the possession of Telangana State Industrial Infrastructure Corporation (TSIIC) which is the implementing agency
- TSIIC will develop the enabling infrastructure suitable to the needs of the sector specific industry to set up shop
- A Special Purpose Vehicle (SPV) has been formed under the Aegis of TSIIC for grounding the project at the earliest



Electronics and Telecom hardware

The investors intending to invest in NIMZ will be provided escort services and facilitated in obtaining all the mandatory clearances in a time bound manner under the TS iPASS policy of the Telangana Industries Department which is lauded as one of the best industrial policies in the country.

The Government of India is offering a host of incentives like exemption from capital gains tax and liberalized norms to promote these zones. In addition, special incentives packages of the State Government are also applicable for the industries set up in the NIMZ zone.

#### Country Specific Industrial Zone

It is planned to demarcate specific zones in NIMZ to cater to the needs of country specific sectors to encourage bi-lateral cooperation in ease of doing business