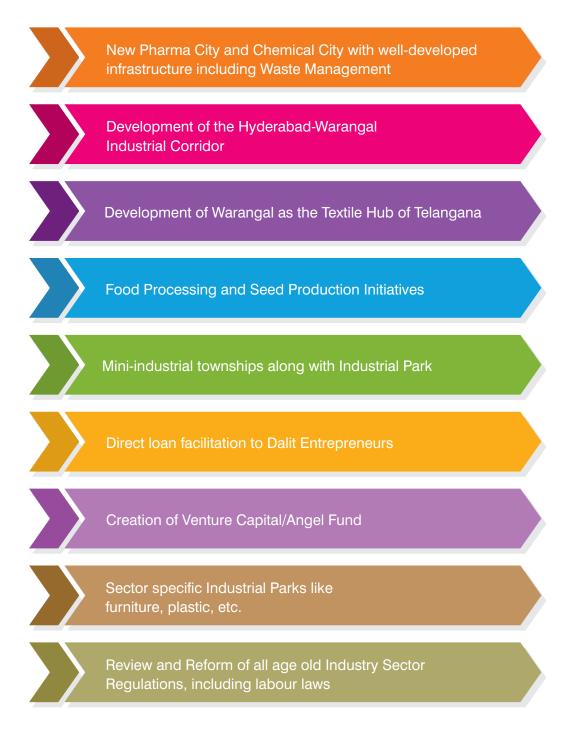

ion, the Telangana State Government will create a Research to Market Fund (RMF) to fund entrepreneurial activity, and provide a matching contribution up to Rs.100 crores to the fund for amounts contributed by private venture capitalists and angel investors.

The endeavour of linking up the technical educational institutions, technical education students and the industry will also be taken up by RICH. RICH will create a model of strong industryinstitution linkage that will ensure practical training for all technical graduates in the industry, making them readily employable on completion of their college courses.



#### SPECIFIC INITIATIVES FOR NOW

During the year 2016-17, in addition to the other mandates of the Policy Framework, the following specific initiatives are being implemented:





#### LIFE SCIENCES -

#### Pharmaceuticals, Biotechnology and Medical Devices

Telangana holds a dominant position in the Life Sciences sector and has emerged as the Pharma Capital of the country, contributing to about 1/3rd of the pharmaceutical production. The State is home to India's largest and first systematically planned Life Sciences Cluster – the Genome Valley, which now houses over 200 life sciences units, and contributes to about one third of the global vaccine production. It is estimated that about one third of the US FDA approved facilities and 1/10th of the medicines exported to USA are from Telangana.



#### Hyderabad's Life Sciences Ecosystem

- Over 600 pharma and 200 biotech companies with combined worth of \$50 Billion USD
- India's first and the largest Life Science